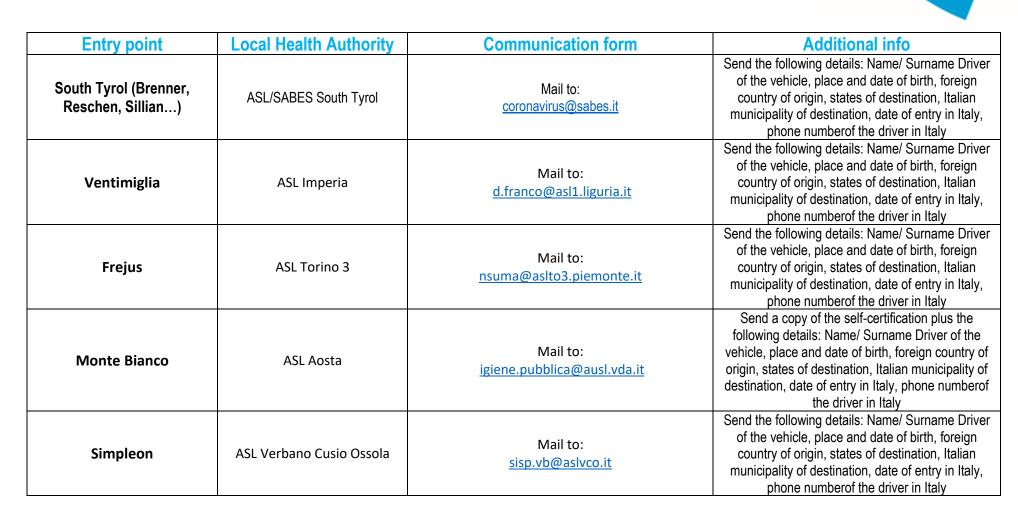

HANDELSKAMMER CAMERA DI COMMERCIO CHAMBER OF COMMERCE

BOZEN | BOLZANO

HANDELSKAMMER CAMERA DI COMMERCIO CHAMBER OF COMMERCE

BOZEN | BOLZANO

| Entry point  | Local Health Authority | Communication form                                            | Additional info                                                                                                                                                                                                                                                                                  |
|--------------|------------------------|---------------------------------------------------------------|--------------------------------------------------------------------------------------------------------------------------------------------------------------------------------------------------------------------------------------------------------------------------------------------------|
| Chiasso/Como | ATS Insubria           | Mail to:<br><u>medicina.comunita@ats-insubria.it</u>          | Send the following details: Name/ Surname Driver<br>of the vehicle, place and date of birth, foreign<br>country of origin, states of destination, Italian<br>municipality of destination, date of entry in Italy,<br>phone numberof the driver in Italy                                          |
| Tarvisio     | ASL Medio Friuli       | Mail to:<br>sorveglianzamalattieinfettive@asufc.sanita.fvg.it | Send the following details: Name/ Surname Driver<br>of the vehicle, place and date of birth, foreign<br>country of origin, states of destination, Italian<br>municipality of destination, date of entry in Italy,<br>phone numberof the driver in Italy                                          |
| Trieste      | ASL Trieste            | Mail to:<br>profilassi.dip@asugi.sanita.fvg.it                | Send the following details: Name/ Surname Driver<br>of the vehicle, place and date of birth, foreign<br>country of origin, states of destination, Italian<br>municipality of destination, date of entry in Italy,<br>phone numberof the driver in Italy                                          |
| Gorizia      | ASL Gorizia            | Mail to:<br>infettive.profilassi@asugi.sanita.fvg.it          | Send a copy of the self-certification plus the<br>following details: Name/ Surname Driver of the<br>vehicle, place and date of birth, foreign country of<br>origin, states of destination, Italian municipality of<br>destination, date of entry in Italy, phone numberof<br>the driver in Italy |